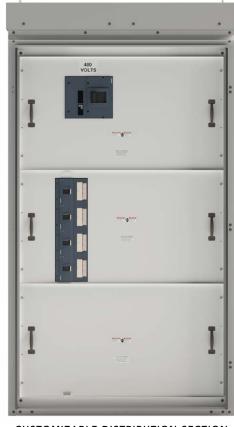

# First Energy Approved

CUSTOMIZABLE DISTRIBUTION SECTION

#### **FEATURES**

- Self-contained and CT-rated approved designs
- Bottom-entry and exit design
- Customizable distribution section
- Dual-voltage integrated transformer designs up to 150kVA
- Industry best lead times
- Space-saving design
- Custom cabinet colors
- NEMA 3R-rated for indoor and outdoor applications
- Manufactured in the USA
- First Energy companies including:
  - Ohio Edison
  - The Illuminating Company
  - Toledo Edison
  - Met-Ed
  - Penelec
  - Penn Power
  - West Penn Power
  - Jersey Central Power and Light (JCPL)
  - Mon Power
  - Potomac Edison