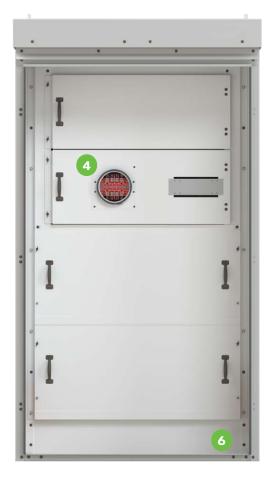

\*Deadfronts omitted for clarity.

Product Dimensions: 48"W x 48"D x 86 7/8"H

#### **Features**

- 1200-2000A adjustable tripmain breaker with 65kAIC.
- 24-space customizable PWRpanel: Accommodates 3VA breakers up to 1000 Amps.
- Bottom-entry and exit design.
- 4 EUSERC-compliant Milbank metering and termination compartment.
- Customizable distribution setup.
- 6 Custom paint colors.