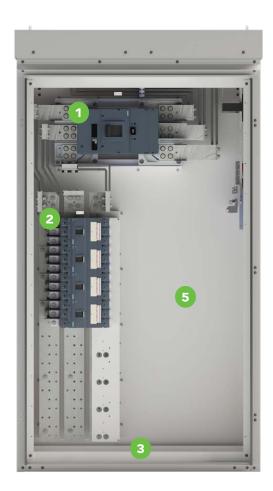

\*Deadfronts omitted for clarity.

Product Dimensions: 48"W x 48"D x 86 7/8"H

#### **Features**

- 1200-2000A adjustable tripmain breaker with 65kAIC.
- 24-space customizable PWRpanel: Accommodates 3VA breakers up to 1000 Amps.
- Bottom-entry and exit design.
- 4 EUSERC-compliant Milbank metering and termination compartment.
- Customizable distribution setup.
- 6 Custom paint colors.