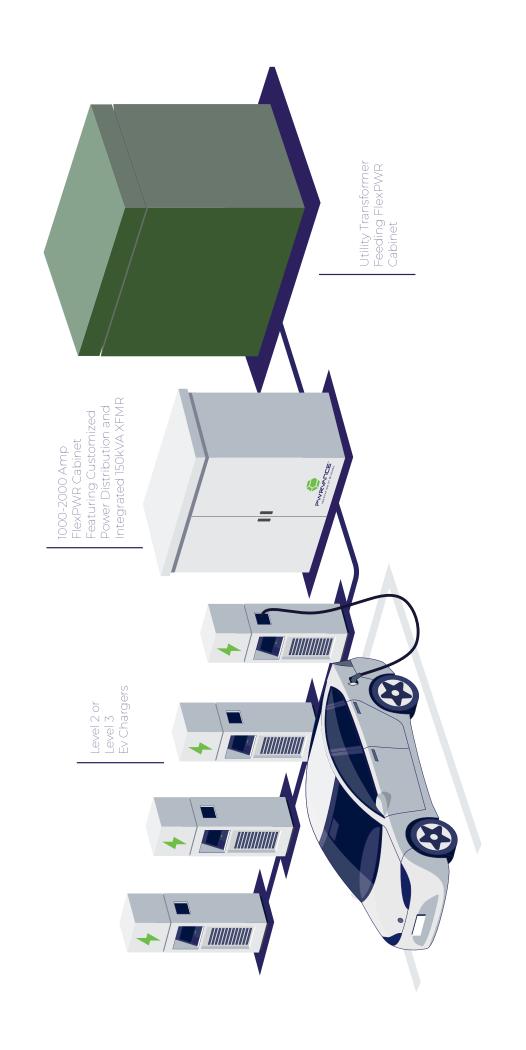

### **Innovation by Design**

**EUSERC Compliant** 

PWRvance cabinets are designed for EUSERC compliance.

Dual Voltage Designs

Integrated transformer up to 150 KVA.

Industry Best Lead Times

Best-in-class support team to help you meet your deadlines.

**Expandable Compartments** 

Up to six expandable compartments for custom distribution.

UL-Listed and NEMA 3R Rated

PWRvance cabinets undergo rigorous product testing.

Space Saving Design

Designed to save you space on every project.