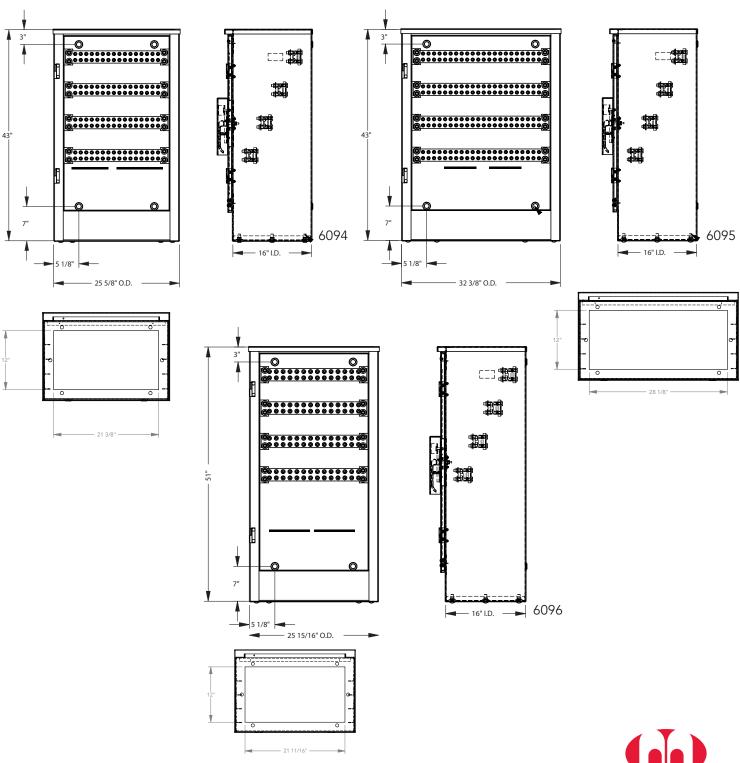

### **Common Applications**

| Catalog Number | Phase | Position<br>Lugs | Maximum<br>Wire Size | Maximum<br>Amperage | Dimensions |                      |    |
|----------------|-------|------------------|----------------------|---------------------|------------|----------------------|----|
|                |       |                  |                      |                     | D"         | W"                   | H" |
| UAP6094-O      | 3     | 16               | 500 kcmil            | 3000 Amps           | 16         | 25%                  | 43 |
| UAP6095-O      | 3     | 22               | 500 kcmil            | 4000 Amps           | 16         | 32¾                  | 43 |
| UAP6096-O      | 3     | 14               | 750 kcmil            | 3300 Amps           | 16         | 25 <sup>15</sup> ⁄16 | 51 |

# **Multi-Position Tap Box**

Line Drawings

Please consult serving utility for their requirements prior to ordering or installing, as specifications and approvals vary by utility, and may require local electrical inspector approval. All installations must be installed by a licensed electrician and must comply with all national and local codes, laws and regulations. Milbank reserves the right to make changes in specifications and features shown without notice or obligation.