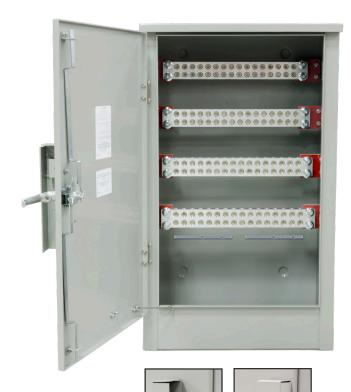

## **Multi-Position Tap Box**

Three Phase | Aluminum Construction | Wall or Pad Mountable

#### • Safe & Secure

- Pad-lockable, 3-point latching mechanism comes standard with all units
- Additional penta bolt locking mechanism (optional) to further protect against power theft
- Easy Installation
  - Wall- or pad-mount installation options
  - Stainless steel hardware kit included for padmount installation
  - Lightweight aluminum enclosure
  - Select models have a smaller footprint; ideal for applications with limited space

#### • Durable Enclosure

- NEMA 3R rated
- Aluminum powder-coat paint finish helps prevent corrosion
- Multi-port ground lugs included
- Ideal for housing developments, strip malls & apartment buildings
- UL Listed
- Made in the USA

### **Common Applications**

| Catalog Number | Phase | Position<br>Lugs | Maximum<br>Wire Size | Maximum<br>Amperage | Dimensions |                      |    |
|----------------|-------|------------------|----------------------|---------------------|------------|----------------------|----|
|                |       |                  |                      |                     | D"         | W"                   | H" |
| UAP6094-O      | 3     | 16               | 500 kcmil            | 3000 Amps           | 16         | 25%                  | 43 |
| UAP6095-O      | 3     | 22               | 500 kcmil            | 4000 Amps           | 16         | 32¾                  | 43 |
| UAP6096-O      | 3     | 14               | 750 kcmil            | 3300 Amps           | 16         | 25 <sup>15</sup> ⁄16 | 51 |