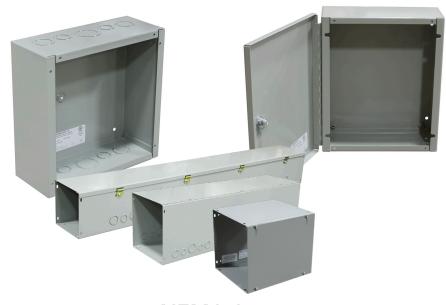

## **Enclosures**

Variety of NEMA Enclosures

NEMA 1
Screw Cover and Hinge Cover Junction Boxes,
Hinge Cover Panel Enclosures, Telephone Cabinet
Covers, Lay-in Wireway

Milbank NEMA 1 enclosures are designed for indoor use to provide a degree of protection to personnel against accidental contact with hazardous parts. They also provide a degree of protection to internal components against falling dirt.