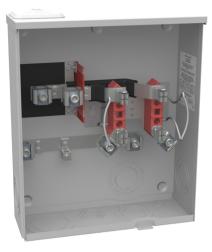

## U1980-XL

| U1980-XL                                               |
|--------------------------------------------------------|
| 4 Terminal Ringless Small<br>Closing Plate Side Bussed |
| 784572134560                                           |
| 4.5                                                    |
| 13                                                     |
| 15.25                                                  |
| Milbank                                                |
| Ringless Meter Socket                                  |
| Meter Socket                                           |
| UL Listed;Type 3R                                      |
| 600 Volts Alternating Current                          |
| 200 Continuous Ampere                                  |
| 1 Phase                                                |
| 60 Hertz                                               |
| 4.5L x 13W x 15.25H                                    |
| 0                                                      |
| No Main Breaker                                        |
| Overhead and Underground<br>and Side Wireway           |
| Lay in                                                 |
| Glass Polyester                                        |
| Surface Mount                                          |
|                                                        |

| Enclosure                 | G90 Galvanized Steel with<br>Powder Coat Finish |
|---------------------------|-------------------------------------------------|
| Jaw Quantity              | 4 Terminal                                      |
| Bypass Type               | No Bypass                                       |
| Number of Meter Positions | 1 Position                                      |
| Equipment Ground          | Triplex Ground                                  |
| Hub Opening               | Small Closing Plate                             |
| Line Side Wire Range      | 6 AWG - 350 kcmil                               |
| Load Side Wire Range      | 6 AWG - 350 kcmil                               |
| Number Of Receptacles     | 0                                               |