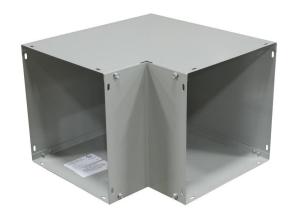

## 1212L90C

| 1212L90C                                               |
|--------------------------------------------------------|
| 16x12x16 Wireway Elbow 90<br>Corner ANSI 61 Gray Steel |
| 784572101692                                           |
| 12                                                     |
| 16                                                     |
| 16                                                     |
| 22                                                     |
| Milbank                                                |
| Wireway 90 Degree Side<br>Access Elbow                 |
| Wireway Accessory                                      |
| UL Listed                                              |
| Screw Cover                                            |
| Indoor Enclosure                                       |
| 12x12                                                  |
| Steel                                                  |
| ANSI 61 Gray Powder Coat<br>Finish                     |
| Fitting                                                |
| False                                                  |
|                                                        |
|                                                        |