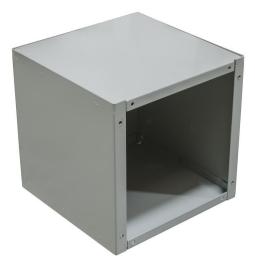

## 24248-SC1-NK

| Catalog Number                | 24248-SC1-NK                                                                                                                      |
|-------------------------------|-----------------------------------------------------------------------------------------------------------------------------------|
| Marketing Product Description | 24X8x24 Screw Cover Type 1<br>UL Listed Steel No Knockouts<br>ANSI 61 Gray Cover With<br>Teardrop Slots Mounting<br>Holes In Back |
| UPC                           | 784572104358                                                                                                                      |
| Length (IN)                   | 8                                                                                                                                 |
| Width (IN)                    | 24                                                                                                                                |
| Height (IN)                   | 24                                                                                                                                |
| Weight (LB)                   | 38                                                                                                                                |
| Brand Name                    | Milbank                                                                                                                           |
| Туре                          | Screw Cover                                                                                                                       |
| Application                   | Enclosure for Mounting<br>Electrical Equipment                                                                                    |
| Standard                      | UL Listed                                                                                                                         |
| Number Of Outlet              | 0                                                                                                                                 |
| Material                      | Steel with Powder Coat Finish                                                                                                     |
| Size                          | 8L x 24W x 24H                                                                                                                    |
| Color                         | ANSI 61 Gray                                                                                                                      |
| Construction                  | Welded                                                                                                                            |
| Cable Entry                   | No Knockouts                                                                                                                      |
| Cable Entry                   |                                                                                                                                   |
| Mounting                      | Wall Mount                                                                                                                        |
| ·                             | Wall Mount<br>Type 1                                                                                                              |