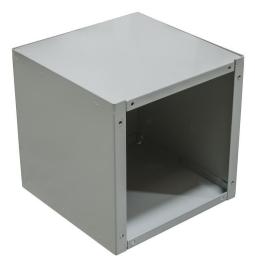

## 30308-SC1-NK

| Catalog Number                | 30308-SC1-NK                                                                                                                      |
|-------------------------------|-----------------------------------------------------------------------------------------------------------------------------------|
| Marketing Product Description | 30x8x30 Screw Cover Type 1<br>UL Listed Steel No Knockouts<br>ANSI 61 Gray Cover With<br>Teardrop Slots Mounting<br>Holes In Back |
| UPC                           | 784572105287                                                                                                                      |
| Length (IN)                   | 8                                                                                                                                 |
| Width (IN)                    | 30                                                                                                                                |
| Height (IN)                   | 30                                                                                                                                |
| Weight (LB)                   | 76                                                                                                                                |
| Brand Name                    | Milbank                                                                                                                           |
| Туре                          | Screw Cover                                                                                                                       |
| Application                   | Enclosure for Mounting<br>Electrical Equipment                                                                                    |
| Standard                      | UL Listed                                                                                                                         |
| Number Of Outlet              | 0                                                                                                                                 |
| Material                      | Steel with Powder Coat Finish                                                                                                     |
| Size                          | 8L x 30W x 30H                                                                                                                    |
|                               | 0L X 30VV X 3011                                                                                                                  |
| Color                         | ANSI 61 Gray                                                                                                                      |
| Color<br>Construction         |                                                                                                                                   |
|                               | ANSI 61 Gray                                                                                                                      |
| Construction                  | ANSI 61 Gray<br>Welded                                                                                                            |
| Construction<br>Cable Entry   | ANSI 61 Gray<br>Welded<br>No Knockouts                                                                                            |