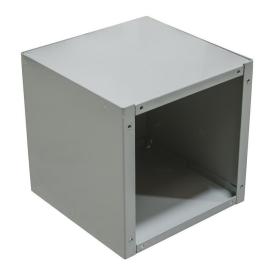

## 121212-SC1-NK

| Catalog Number                | 121212-SC1-NK                                                                                                                      |
|-------------------------------|------------------------------------------------------------------------------------------------------------------------------------|
| Marketing Product Description | 12x12x12 Screw Cover Type 1<br>UL Listed Steel No Knockouts<br>ANSI 61 Gray Cover With<br>Teardrop Slots Mounting<br>Holes In Back |
| UPC                           | 784572243781                                                                                                                       |
| Length (IN)                   | 12                                                                                                                                 |
| Width (IN)                    | 12                                                                                                                                 |
| Height (IN)                   | 12                                                                                                                                 |
| Weight (LB)                   | 15.4                                                                                                                               |
| Brand Name                    | Milbank                                                                                                                            |
| Туре                          | Screw Cover                                                                                                                        |
| Application                   | Enclosure for Mounting<br>Electrical Equipment                                                                                     |
| Standard                      | UL Listed                                                                                                                          |
| Number Of Outlet              | 0                                                                                                                                  |
| Material                      | Steel with Powder Coat Finish                                                                                                      |
| Size                          | 12L x 12W x 12H                                                                                                                    |
| Color                         | ANSI 61 Gray                                                                                                                       |
| Construction                  | Welded                                                                                                                             |
| Cable Entry                   | No Knockouts                                                                                                                       |
| Mounting                      | Wall Mount                                                                                                                         |
| NEMA Rating                   | Туре 1                                                                                                                             |
| J. Company                    |                                                                                                                                    |