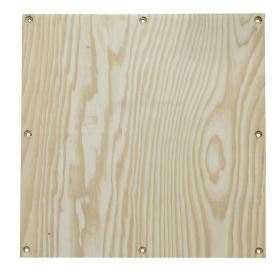

## A-30P30W

| Catalog Number                | A-30P30W                                                                                 |
|-------------------------------|------------------------------------------------------------------------------------------|
| Marketing Product Description | Back Panel Non UL Listed<br>30x30 Hinge And Screw<br>Cover No Paint Wood Hole<br>Pattern |
| UPC                           | 784572187184                                                                             |
| Length (IN)                   | 0.75                                                                                     |
| Width (IN)                    | 27                                                                                       |
| Height (IN)                   | 27                                                                                       |
| Weight (LB)                   | 21                                                                                       |
| Brand Name                    | Milbank                                                                                  |
| Туре                          | Panel for Mounting Electronic<br>Controls                                                |
| Application                   | Enclosure Accessory                                                                      |
| Material                      | 3/4 Inch-7 Ply Plywood                                                                   |
| Finish                        | Unpainted                                                                                |
| Shape                         | Square                                                                                   |
| Size                          | 0.75L x 27W x 27H                                                                        |
| Color                         | Unpainted                                                                                |
| Construction                  | Sheared                                                                                  |
|                               | C. IM.                                                                                   |
| Mounting                      | Stud Mount                                                                               |