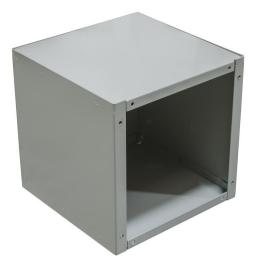

## 16164-SC1-NK

| Catalog Number                | 16164-SC1-NK                                                                                                                      |
|-------------------------------|-----------------------------------------------------------------------------------------------------------------------------------|
| Marketing Product Description | 16x4X16 Screw Cover Type 1<br>UL Listed Steel No Knockouts<br>ANSI 61 Gray Cover With<br>Teardrop Slots Mounting<br>Holes In Back |
| UPC                           | 784572102842                                                                                                                      |
| Length (IN)                   | 4                                                                                                                                 |
| Width (IN)                    | 16                                                                                                                                |
| Height (IN)                   | 16                                                                                                                                |
| Weight (LB)                   | 13                                                                                                                                |
| Brand Name                    | Milbank                                                                                                                           |
| Туре                          | Screw Cover                                                                                                                       |
| Application                   | Enclosure for Mounting<br>Electrical Equipment                                                                                    |
| Standard                      | UL Listed                                                                                                                         |
| Number Of Outlet              | 0                                                                                                                                 |
| Material                      | Steel with Powder Coat Finish                                                                                                     |
| Size                          | 4L x 16W x 16H                                                                                                                    |
| Color                         | ANSI 61 Gray                                                                                                                      |
| Construction                  | Welded                                                                                                                            |
| Cable Entry                   | No Knockouts                                                                                                                      |
|                               |                                                                                                                                   |
| Mounting                      | Wall Mount                                                                                                                        |
| Mounting<br>NEMA Rating       | Wall Mount<br>Type 1                                                                                                              |