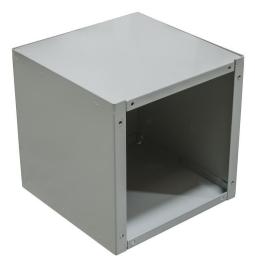

## 16166-SC1-NK

| Catalog Number                | 16166-SC1-NK                                                                                                                      |
|-------------------------------|-----------------------------------------------------------------------------------------------------------------------------------|
| Marketing Product Description | 16x6x16 Screw Cover Type 1<br>UL Listed Steel No Knockouts<br>ANSI 61 Gray Cover With<br>Teardrop Slots Mounting<br>Holes In Back |
| UPC                           | 784572102866                                                                                                                      |
| Length (IN)                   | 6                                                                                                                                 |
| Width (IN)                    | 16                                                                                                                                |
| Height (IN)                   | 16                                                                                                                                |
| Weight (LB)                   | 16.5                                                                                                                              |
| Brand Name                    | Milbank                                                                                                                           |
| Туре                          | Screw Cover                                                                                                                       |
| Application                   | Enclosure for Mounting<br>Electrical Equipment                                                                                    |
| Standard                      | UL Listed                                                                                                                         |
| Number Of Outlet              | 0                                                                                                                                 |
| Material                      | Steel with Powder Coat Finish                                                                                                     |
| Size                          | 6L x 16W x 16H                                                                                                                    |
| Color                         | ANSI 61 Gray                                                                                                                      |
| Construction                  | Welded                                                                                                                            |
| Cable Entry                   | No Knockouts                                                                                                                      |
| · ·                           |                                                                                                                                   |
| Mounting                      | Wall Mount                                                                                                                        |
| ·                             | Wall Mount<br>Type 1                                                                                                              |