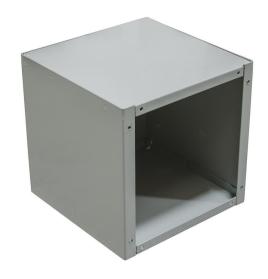

## 666-SC1-NK

| Catalog Number                | 666-SC1-NK                                                                                                                      |
|-------------------------------|---------------------------------------------------------------------------------------------------------------------------------|
| Marketing Product Description | 6x6x6 Screw Cover Type 1 UL<br>Listed Steel No Knockouts<br>ANSI 61 Gray Cover With<br>Teardrop Slots Mounting<br>Holes In Back |
| UPC                           | 784572108196                                                                                                                    |
| Length (IN)                   | 6                                                                                                                               |
| Width (IN)                    | 6                                                                                                                               |
| Height (IN)                   | 6                                                                                                                               |
| Weight (LB)                   | 4.5                                                                                                                             |
| Brand Name                    | Milbank                                                                                                                         |
| Туре                          | Screw Cover                                                                                                                     |
| Application                   | Enclosure for Mounting<br>Electrical Equipment                                                                                  |
| Standard                      | UL Listed                                                                                                                       |
| Number Of Outlet              | 0                                                                                                                               |
| Material                      | Steel with Powder Coat Finish                                                                                                   |
| Size                          | 6L x 6W x 6H                                                                                                                    |
| Color                         | ANSI 61 Gray                                                                                                                    |
| Construction                  | Welded                                                                                                                          |
| Cable Entry                   | No Knockouts                                                                                                                    |
| <u> </u>                      |                                                                                                                                 |
| Mounting                      | Wall Mount                                                                                                                      |
|                               | Wall Mount Type 1                                                                                                               |