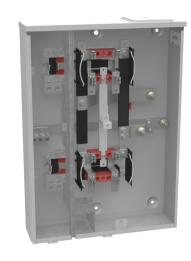

## U2852-X-HSP

| U2852-X-HSP                                                                                                          |
|----------------------------------------------------------------------------------------------------------------------|
| 4 Terminal Ringless Large<br>Closing Plate 2 Position<br>2-125 Ampere Main Breaker<br>Provision Stainless Steel Hasp |
| 784572228597                                                                                                         |
| 4.844                                                                                                                |
| 18                                                                                                                   |
| 25                                                                                                                   |
| Milbank                                                                                                              |
| Ringless Meter Socket                                                                                                |
| Meter Socket With Main                                                                                               |
| UL Listed;Type 3R                                                                                                    |
| Up to 240 Volts Alternating<br>Current                                                                               |
| 125 Continuous Ampere                                                                                                |
| 1 Phase                                                                                                              |
| 60 Hertz                                                                                                             |
| 4.844L x 18W x 25H                                                                                                   |
| 0                                                                                                                    |
| Breaker Provision                                                                                                    |
| Overhead or Underground                                                                                              |
| 3/8 Inch Stud                                                                                                        |
| Glass Polyester                                                                                                      |
|                                                                                                                      |

| Mounting                  | Surface Mount                                   |
|---------------------------|-------------------------------------------------|
| Enclosure                 | G90 Galvanized Steel with<br>Powder Coat Finish |
| Jaw Quantity              | 4 Terminal                                      |
| Bypass Type               | No Bypass                                       |
| Number of Meter Positions | 2 Positions                                     |
| Equipment Ground          | Ground Lug                                      |
| Hub Opening               | Large Closing Plate                             |
| Number Branch Circuits    | 2                                               |
| Number Of Receptacles     | 0                                               |