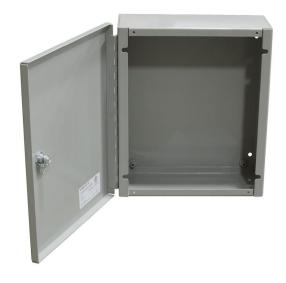

## 24368-LC1

| Catalog Number                                                 | 24368-LC1                                                                                                                    |
|----------------------------------------------------------------|------------------------------------------------------------------------------------------------------------------------------|
| Marketing Product Description                                  | 36x8x24 Hinge Cover Type 1<br>UL Listed Steel No Knockouts<br>ANSI 61 Gray Continuous<br>Hinge Slotted Quarter Turn<br>Latch |
| UPC                                                            | 784572276291                                                                                                                 |
| Length (IN)                                                    | 8                                                                                                                            |
| Width (IN)                                                     | 24                                                                                                                           |
| Height (IN)                                                    | 36                                                                                                                           |
| Weight (LB)                                                    | 54                                                                                                                           |
| Brand Name                                                     | Milbank                                                                                                                      |
| Туре                                                           | Hinge Cover                                                                                                                  |
| Application                                                    | Enclosure for Mounting                                                                                                       |
|                                                                | Electrical Equipment                                                                                                         |
| Standard                                                       | Electrical Equipment  UL Listed                                                                                              |
| Standard Number Of Outlet                                      |                                                                                                                              |
|                                                                | UL Listed                                                                                                                    |
| Number Of Outlet                                               | UL Listed 0                                                                                                                  |
| Number Of Outlet  Material                                     | UL Listed  0  Steel with Powder Coat Finish                                                                                  |
| Number Of Outlet  Material  Size                               | UL Listed  0  Steel with Powder Coat Finish  8L x 24W x 36H                                                                  |
| Number Of Outlet  Material  Size  Color                        | UL Listed 0 Steel with Powder Coat Finish 8L x 24W x 36H ANSI 61 Gray                                                        |
| Number Of Outlet  Material Size Color Construction             | UL Listed  0  Steel with Powder Coat Finish  8L x 24W x 36H  ANSI 61 Gray  Welded                                            |
| Number Of Outlet  Material Size Color Construction Cable Entry | UL Listed  0  Steel with Powder Coat Finish  8L x 24W x 36H  ANSI 61 Gray  Welded  No Knockouts                              |

| Тор     | Plain Top                                 |
|---------|-------------------------------------------|
| Door    | 1 Door                                    |
| Latch   | Slotted Flush Mount Quarter<br>Turn Latch |
| Support | Panel Supports                            |