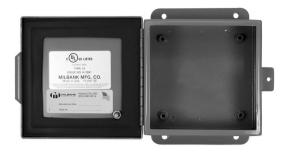

## HC161410JIC12XS

| Catalog Number                | HC161410JIC12XS                                                              |
|-------------------------------|------------------------------------------------------------------------------|
| Marketing Product Description | 16x10x14 Hinge Cover Type<br>12 304 Stainless Steel No<br>Knockouts No Paint |
| UPC                           | 784572560314                                                                 |
| Length (IN)                   | 10                                                                           |
| Width (IN)                    | 14                                                                           |
| Height (IN)                   | 16                                                                           |
| Weight (LB)                   | 26                                                                           |
| Brand Name                    | Milbank                                                                      |
| Туре                          | Hinge Cover                                                                  |
| Application                   | Enclosure for Mounting<br>Electrical Equipment                               |
| Standard                      | UL Listed                                                                    |
| Number Of Outlet              | 0                                                                            |
| Material                      | 304 Stainless Steel                                                          |
| Size                          | 10L x 14W x 16H                                                              |
| Color                         | Unpainted                                                                    |
| Construction                  | Welded                                                                       |
| Cable Entry                   | No Knockouts                                                                 |
| Mounting                      | Wall Mount                                                                   |
| NEMA Rating                   | Туре 12                                                                      |
| Hinge Type                    | Continuous Hinge with<br>Removable Pin                                       |